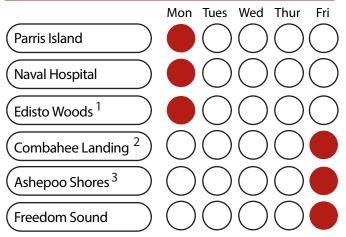

#### **Trash Collection**

- 1. Edisto Woods includes all of the following streets: Abelia, Althea, Azalea, Albacore, Barracuda, Cobia, Dolphin, Blue Bell, Dahlia, Aster, and Camellia.
- 2. Combahee Landing includes all of the following streets: Albatross, Bobwhite, Cardinal, Dove, Eagle, Flamingo, Foxglove, Gardenia, Heather, Iris and Jasmine.
- Ashepoo Shores includes all of the following streets: Ash, Acorn, Aspen, Balsam, Beech, Birch Rd, Birch Dr, Banyan, Cypress, Dogwood, Elderberry, Laurel Bay Blvd, and Laurel Bay Circle.